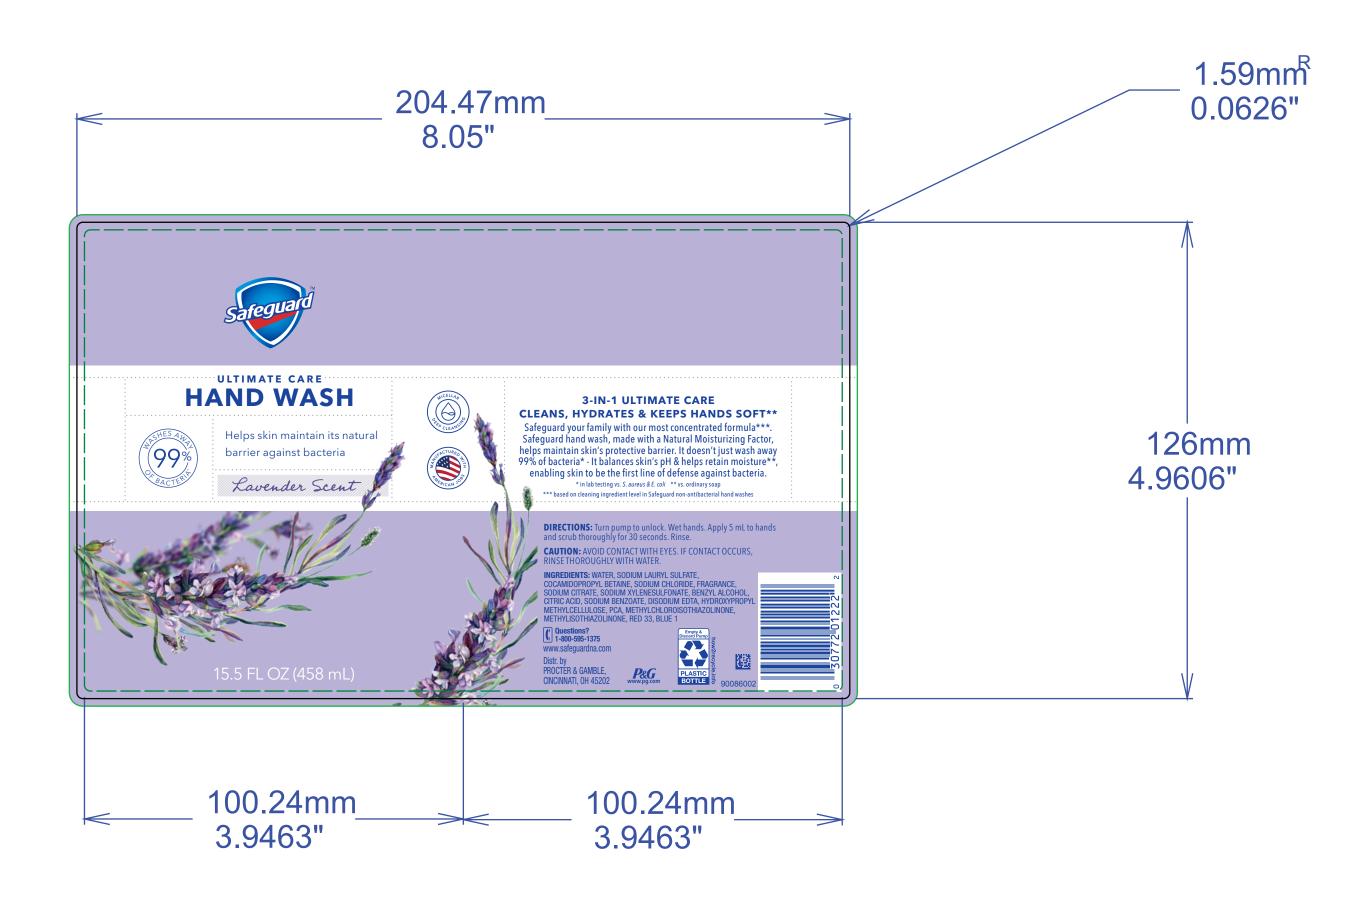

FFU REQUIREMENTS FOR UPC

- 100% SIZE PREFERRED; 90% SIZE OR 80% SIZE UPC CAN BE USED IF NECESSARY TO ALLOW FOR SOME COPY FIT/SPACE

- UPC MUST HAVE HIGH CONTRAST vs. SOLID WHITE BACKGROUND

- MUST BE AT LEAST 0.030" OF QUIET ZONE AT THE TOP AND BOTTOM OF THE GTIN SYMBOL

- MUST BE AT LEAST 0.060" OF QUIET ZONE TO THE LEFT AND RIGHT OF THE GTIN SYMBOL FROM THE HUMAN READABLE CHECK DIGITS

-SEE 80% UPC EXAMPLE:

FFU REQUIREMENTS FOR 2D MATRIX CODE

- 2D MATRIX CODE SHOULD BE ORIENTATED WITH THE X AND Y AXIS.

(SEE 2D MATRIX DETAIL SHOWN ON TD.)

- 2D MATRIX CODE SOLID BLOCKS MUST SIT ALONG THE X AND Y AXIS.

(SEE 2D MATRIX DETAIL SHOWN ON TD.)

- 2D MATRIX CODE SHOULD CONTAIN ONLY THE 8 DIGIT GCAS CODE WITH NO SPACES.

- 2D MATRIX CODE REQUIRED AND IS BASED ON THE PLANT NEEDS AT DESIGN.

- 2D MATRIX CODE POSITION MUST REMAIN LOCKED IN POSITION FOR IOWA CITY AS SHOWN ON FILE.

**BUSINESS USE** 

| Drawing #: A-0025324                                 |             | LEGEND   |                                                                |                                                            |                               |                                                                             |                                                                  |
|------------------------------------------------------|-------------|----------|----------------------------------------------------------------|------------------------------------------------------------|-------------------------------|-----------------------------------------------------------------------------|------------------------------------------------------------------|
| DESCRIPTION: SAFEGUARD 458ML 15.50Z. WRAP LABEL      |             | CUT LINE | CREASE/<br>FOLD LINE                                           | PERFORATION                                                | GLUE ASSIST                   | PARTIAL CUT/                                                                |                                                                  |
| INFORMATION: MPMP-00115570                           |             |          |                                                                |                                                            |                               | SLIT SCORE                                                                  |                                                                  |
| -                                                    |             |          | COPY AREA                                                      | COPY FREE                                                  | BLEED                         | EMBOSS/DEB                                                                  | OSS COATING                                                      |
| DATE: 12-AUG-2020<br>DRAWN BY: JUSTIN PERKINS        |             |          | Print Area<br>TEXT / Brand Marking<br>Ink, with Varnish or Coa |                                                            | Print Area                    | Area (Background Color)<br>EXT / No Brand Marking<br>ith Varnish or Coating |                                                                  |
|                                                      |             |          |                                                                |                                                            |                               |                                                                             |                                                                  |
| INITS: mm/IN                                         | SIDE SHOWN: | Outside  |                                                                | Non-Print Area<br>No TEXT, No Brand<br>No Ink, No Varnish, | Marking<br>No Coating         | No TEXT                                                                     | a (Background Color)<br>/ No Brand Marking<br>arnish, No Coating |
| ArtiosCAD Standard: PG_MASTER_TITLE_BLOCK-ENOVIA.ARD |             |          | Non-Print Area                                                 |                                                            |                               | tern / Panel                                                                |                                                                  |
| REVISION HISTORY:                                    |             |          | No TEXT / No Brand Marking<br>No Ink, with Varnish or Coating  |                                                            | No Ink, No Varnish, No Coatin |                                                                             |                                                                  |
| 2-AUG-2020 : Initial Co                              | onstruction |          | <b></b>                                                        |                                                            |                               |                                                                             |                                                                  |
|                                                      |             |          |                                                                |                                                            |                               |                                                                             |                                                                  |
|                                                      |             |          |                                                                |                                                            |                               |                                                                             |                                                                  |
|                                                      |             |          |                                                                |                                                            |                               |                                                                             |                                                                  |
|                                                      |             |          |                                                                |                                                            |                               |                                                                             |                                                                  |